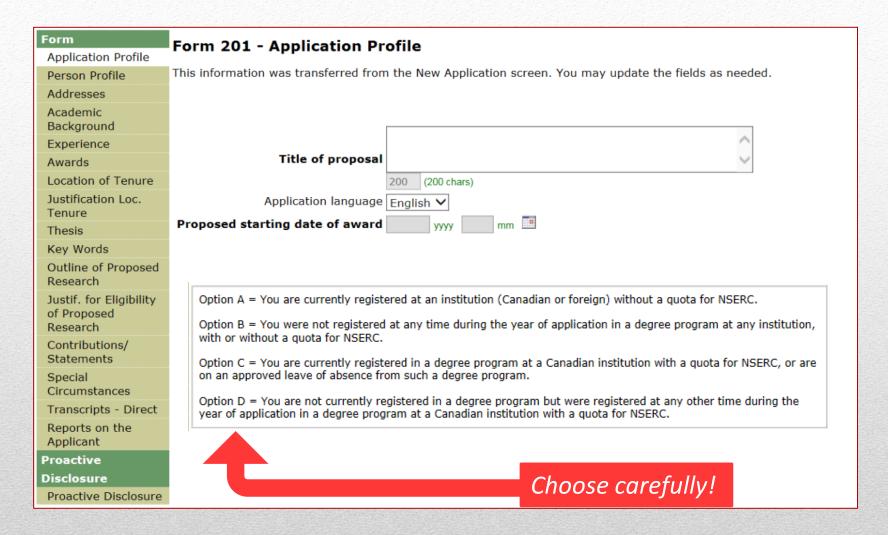

### **Application profile**

| Form                                               | Form 201 - Academic Background                                                                           |             |
|----------------------------------------------------|----------------------------------------------------------------------------------------------------------|-------------|
| Application Profile                                | 7                                                                                                        |             |
| Person Profile                                     | Include only current and past degree programs. Please use the section 'Other' for any additional degree. |             |
| Addresses                                          |                                                                                                          |             |
| Academic<br>Background                             | Type of degree Bachelor's                                                                                | Delete      |
| Experience                                         | Institution Use the 'List' button List                                                                   |             |
| Awards                                             | Name if not available                                                                                    | (100 chars) |
| Location of Tenure                                 | Department Use the 'List' button                                                                         |             |
| Justification Loc.<br>Tenure                       | Name if not available                                                                                    | (100 chars) |
| Thesis                                             | Country                                                                                                  |             |
| Key Words                                          | Period of study Started yyyy mm                                                                          |             |
| Outline of Proposed<br>Research                    | Awarded/Expected yyyy mm                                                                                 |             |
| Justif. for Eligibility<br>of Proposed<br>Research | Name of discipline (50 chars)                                                                            | _           |
| Contributions/<br>Statements                       | Type of degree Master's                                                                                  | Delete      |
| Special                                            | Institution Use the 'List' button                                                                        |             |
| Circumstances                                      | Name if not available                                                                                    | (100 chars) |
| Transcripts - Direct                               | Department Use the 'List' button                                                                         |             |
| Reports on the<br>Applicant                        | Name if not available                                                                                    | (100 chars) |
| Proactive                                          | Country                                                                                                  |             |
| Disclosure                                         |                                                                                                          |             |
| Proactive Disclosure                               | Period of study Started yyyy mm =                                                                        |             |
|                                                    | Transferred to Ph.D. without completing master's                                                         |             |
|                                                    | Awarded/Expected yyyyy mm                                                                                |             |
|                                                    | Name of discipline (50 chars)                                                                            |             |