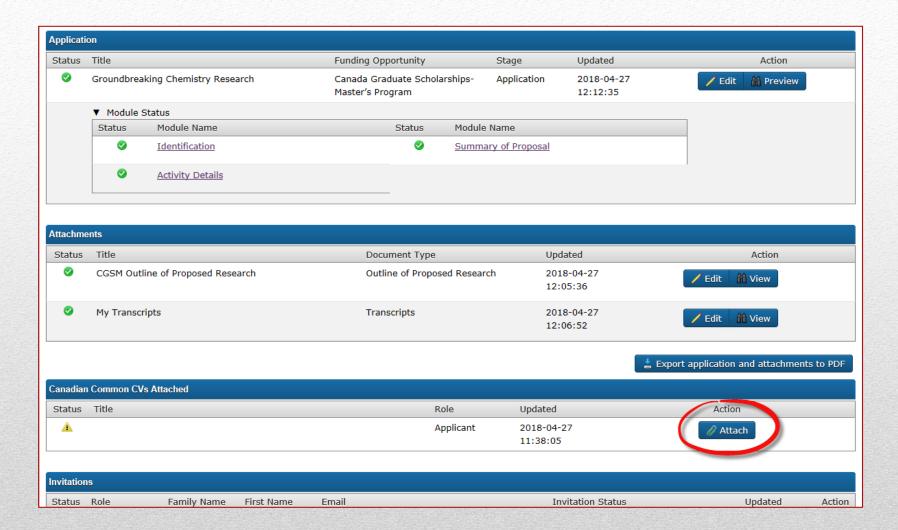

|  |  |
|                                                                                                                                                    | ✓ Save and validate Save and next  ☐ Preview Sack to Application Overview |  |  |

# Module: proposed organizations

















### Page 1: Outline of proposed

research



Upload 2-page PDF file to Research Portal



Detail objectives, hypothesis, method



Position proposed research within context of current knowledge in the field





Describe significance of proposed project to field of research



Use clear, plain language, and avoid jargon: write for researchers outside your field

# Outline of proposed research



















# Module: summary of proposal

















# **Upload attachments**



















## **Link CCV**



















## **Enter CCV confirmation number**





















## **Invite references**

















# Important reminders!

### **Application deadline:**

December 1 at 8:00 p.m. (ET)

## PLAN AHEAD

Allow enough time for your references to complete their assessments

Read the program documentation

















# First point of contact should be the Faculty of Graduate Studies at the institution

CIHR

CGSMA-BESCBM@cihr-irsc.gc.ca

**NSERC** 

schol@nserc-crsng.gc.ca

**SSHRC** 

fellowships@sshrc-crsh.gc.ca

### **CGS M contact information**

















# Postgraduate scholarships

- Objectives and overview
- Eligibility criteria
- Selection criteria
- How to apply using NSERC's online system



















# NEW THIS YEAR All awards are t