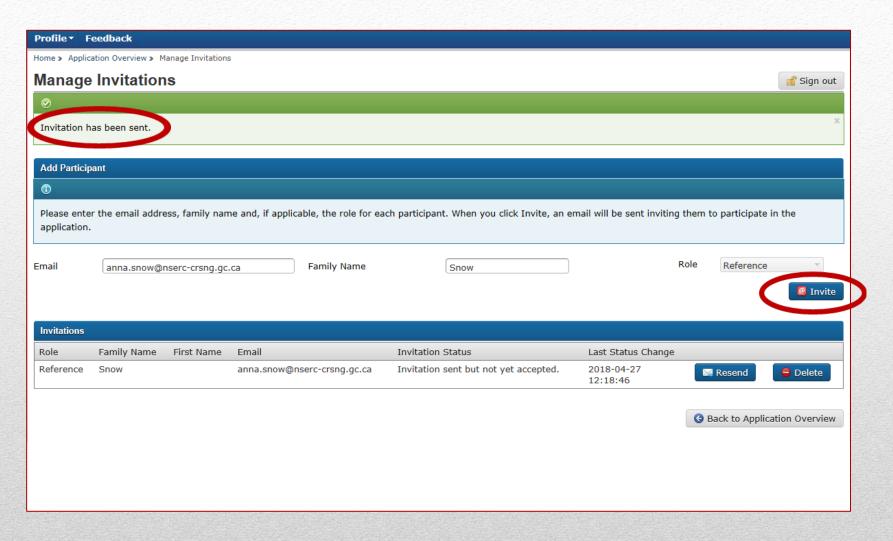

| ✓ Save and validate Save and next  ☐ Preview Sack to Application Overview |  |  |

# Module: proposed organizations

















### Page 1: Outline of proposed

research



Upload 2-page PDF file to Research Portal



Detail objectives, hypothesis, method



Position proposed research within context of current knowledge in the field





Describe significance of proposed project to field of research



Use clear, plain language, and avoid jargon: write for researchers outside your field

# Outline of proposed research



















# Module: summary of proposal

















# **Upload attachments**



















## **Link CCV**



















## **Enter CCV confirmation number**





















## **Invite references**

















# Important reminders!

### **Application deadline:**

December 1 at 8:00 p.m. (ET)

## PLAN AHEAD

Allow enough time for your references to complete their assessments

Read the program documentation

















# First point of contact should be the Faculty of Graduate Studies at the institution

CIHR

CGSMA-BESCBM@cihr-irsc.gc.ca

**NSERC** 

schol@nserc-crsng.gc.ca

**SSHRC** 

fellowships@sshrc-crsh.gc.ca

### **CGS M contact information**

















# Postgraduate scholarships

- Objectives and overview
- Eligibility criteria
- Selection criteria
- How to apply using NSERC's online system



















# NEW THIS YEAR All awards are three years

### Value

• PGS D: \$21,000 and CGS D: \$35,000

### **Important dates**

- Veri