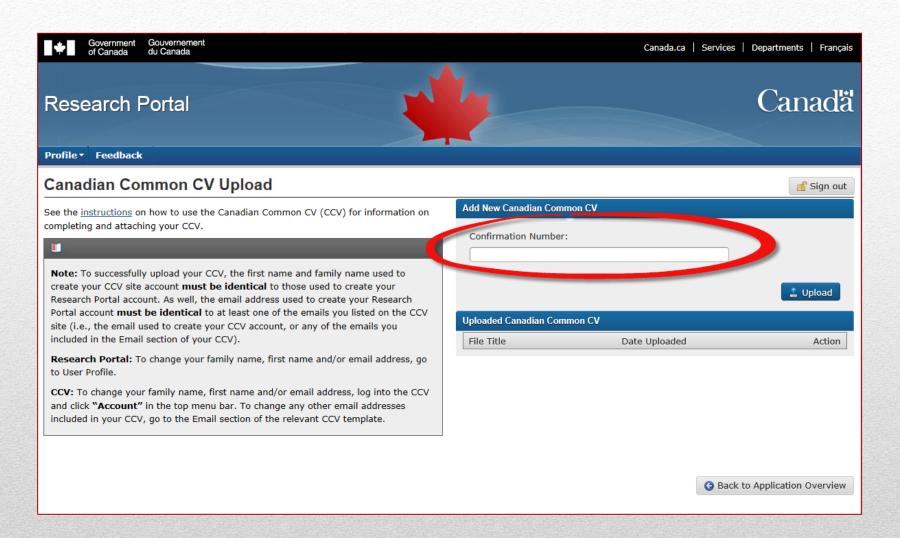

| ✓ Save and validate Save and next  ☐ Preview Sack to Application Overview |  |  |

# Module: proposed organizations

















### Page 1: Outline of proposed

research



Upload 2-page PDF file to Research Portal



Detail objectives, hypothesis, method



Position proposed research within context of current knowledge in the field





Describe significance of proposed project to field of research



Use clear, plain language, and avoid jargon: write for researchers outside your field

# Outline of proposed research



















# Module: summary of proposal

















# **Upload attachments**



















## **Link CCV**



















## **Enter CCV confirmation number**





















## **Invite references**

















# Important reminders!

### **Application deadline:**

December 1 at 8:00 p.m. (ET)

## PLAN AHEAD

Allow enough time for your references to complete their assessments

Read the program documentation

















# First point of contact should be the Faculty of Graduate Studies at the institution

CIHR

CGSMA-BESCBM@cihr-irsc.gc.ca

**NSERC** 

schol@nserc-crsng.gc.ca

**SSHRC** 

fellowships@sshrc-crsh.gc.ca

### **CGS M contact information**

















# Postgraduate scholarships

- Objectives and overview
- Eligibility criteria
- Selection criteria
- How to apply using NSERC's online system



















# NEW THIS YEAR All awards are three years

### Value

• PGS D: \$2