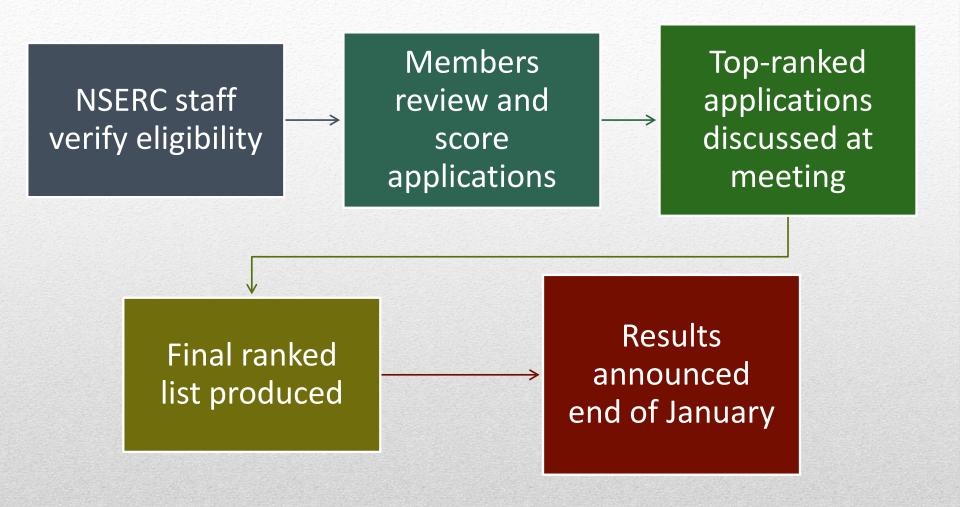

#### **Important dates**

- Application deadline: October 17 at 8:00 p.m. (ET)
- Announcement of awards: end of January

### What happens at NSERC?