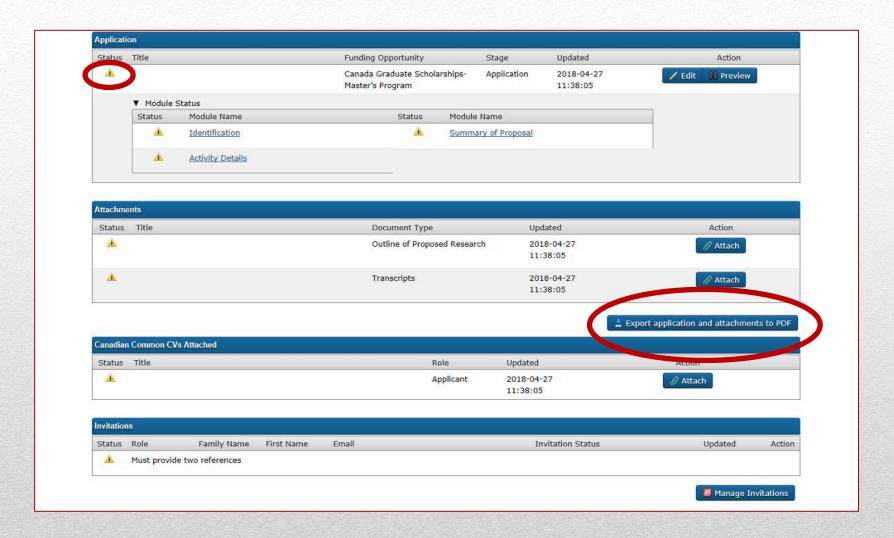

# **Complete the modules**

## **Module: identification**

| Activity Details                                                                                                                                          |                                                            |                                                                                            |
|-----------------------------------------------------------------------------------------------------------------------------------------------------------|------------------------------------------------------------|--------------------------------------------------------------------------------------------|
| Certification Requirements                                                                                                                                |                                                            |                                                                                            |
| Does the proposed research involve humans as research participants? (required)                                                                            | ○Yes ○No                                                   | Does the proposed research involve animals? (required)                                     |
| Does the proposed research involve human pluripotent stem cells? (required)                                                                               | ○Yes ○No                                                   | Does the proposed research involve controlled drugs and/or substances?  (required)         |
| For statistical purposes only                                                                                                                             |                                                            | lents                                                                                      |
| Does this application propose research involving aboriginal people? (required)                                                                            | ○Yes ○No                                                   | Show Table of Contents                                                                     |
| Sex- and Gender-Based Analysis                                                                                                                            |                                                            | ≥T wo                                                                                      |
| Are sex (biological) considerations taken into account in this proposal? (required)                                                                       | ○Yes ○No                                                   | Are gender (socio-cultural) considerations taken into account in this proposal? (required) |
| Keywords                                                                                                                                                  |                                                            |                                                                                            |
| List up to 10 keywords that best describe<br>the proposal. (required)                                                                                     | 1. 2.                                                      |                                                                                            |
| Field of Study                                                                                                                                            |                                                            |                                                                                            |
| Indicate and rank up to three primary<br>fields of study relevant to your proposal,<br>with #1 the most relevant and #3 the<br>least relevant. (required) | <ol> <li>Select</li> <li>Select</li> <li>Select</li> </ol> | Clear Selection Clear Selection Save and previous Save and validate                        |

# **Upload attachments**

## **Link CCV**

## **Enter CCV confirmation number**

## **Invite references**