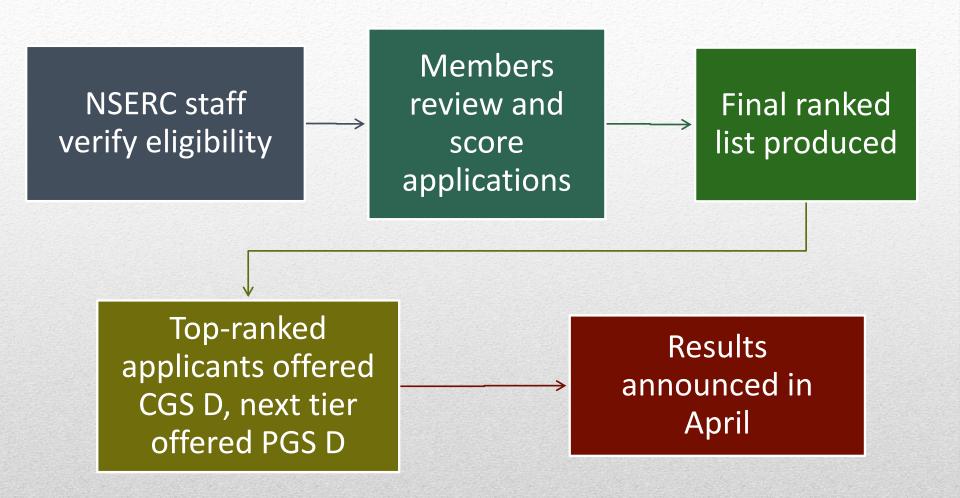

### What happens at your institution?

### What happens at NSERC?

| Cellular and molecular biology                          | Evolution and ecology    |
|---------------------------------------------------------|--------------------------|
| Chemical, biomedical, and materials science engineering | Mathematical sciences    |
| Chemistry                                               | Mechanical engineering   |
| Civil and industrial engineering                        | Physics and astronomy    |
| Computing sciences                                      | Plant and animal biology |
| Earth sciences                                          | Psychology               |
| Electrical engineering                                  |                          |

### What happens at NSERC?

### **Important dates**

- Verify internal application deadline with institution
- Application deadline: October 17 (direct applicants)
- Announcement of awards: April

#### **Important dates**

- Application deadline: October 17 at 8:00 p.m. (ET)
- Announcement of awards: end of January