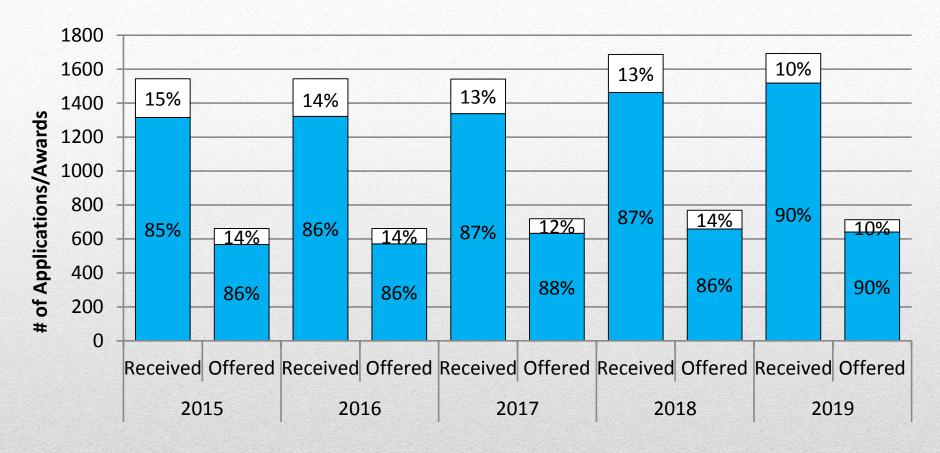

| Evolution and ecology    |
|---------------------------------------------------------|--------------------------|
| Chemical, biomedical, and materials science engineering | Mathematical sciences    |
| Chemistry                                               | Mechanical engineering   |
| Civil and industrial engineering                        | Physics and astronomy    |
| Computing sciences                                      | Plant and animal biology |
| Earth sciences                                          | Psychology               |
| Electrical engineering                                  |                          |

IMPORTANT: The research subject code you select in your application determines the selection committee.

### **Selection committees**

















#### **Competition Year**

■ Applications submitted through a Canadian institution □ Direct Applications\*

### **Application statistics**

















# Additional funding opportunities at the postgraduate level

- Vanier CGS
- CGS-MSFSS
- Student Ambassadors
- NSERC Indigenous Student Ambassadors



















#### **Award details**

- \$50,000 per year for three years
- Open to Canadian citizens, permanent residents of Canada, and foreign citizens

#### **Application details**

- Institutional nomination to NSERC by November 6 at 8:00 p.m. (ET) using ResearchNet\*
- Announcement of awards: April 2020

#### Selection criteria (weighted equally)

- Academic excellence
- Research potential
- Leadership (potential and demonstrated ability)

\* Contact your faculty of graduate stu