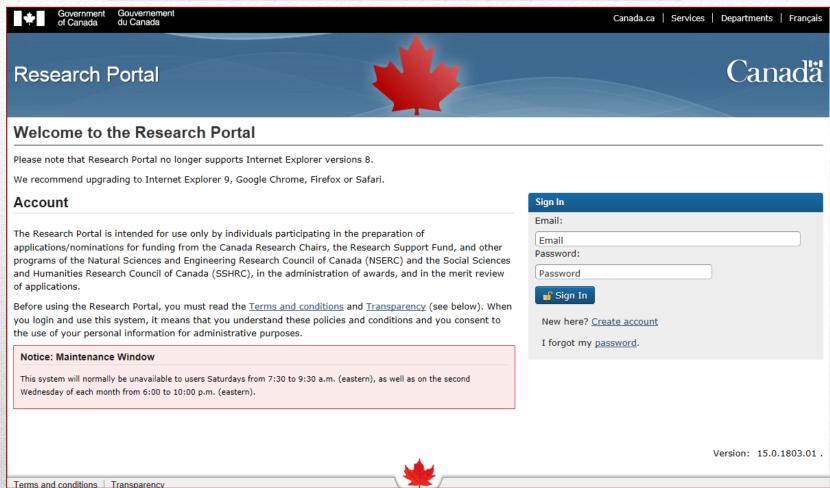

### **Research Portal**

Application and award announcement platform

### https://portal-portail.nserc-crsng.gc.ca/s/login.aspx

## Create an account