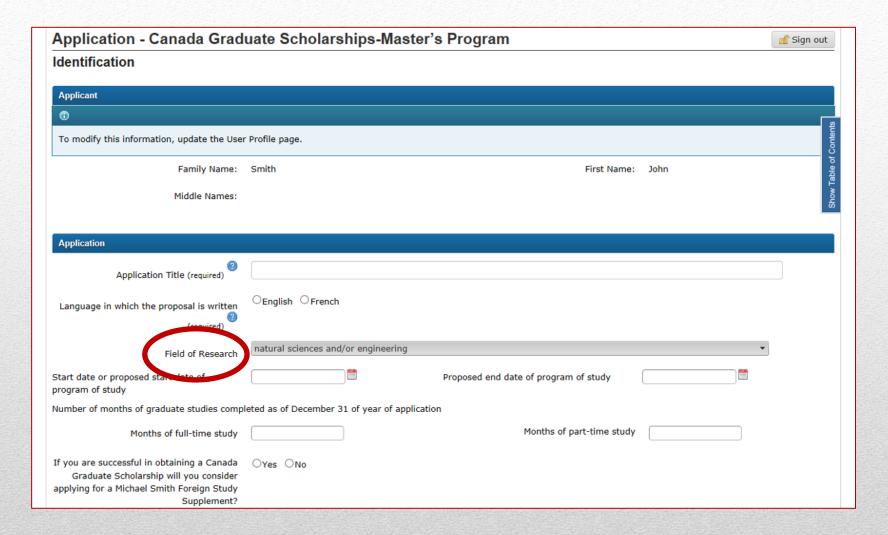

# Module: activity details

| Field of Research                                                                                                                                  | natural sciences and/or engineering                                       |  |  |
|----------------------------------------------------------------------------------------------------------------------------------------------------|---------------------------------------------------------------------------|--|--|
| Start date or proposed start date of program of study                                                                                              | 2019-05-01 Proposed end date of program of study 2021-04-30               |  |  |
| Number of months of graduate studies completed as of December 31 of year of application                                                            |                                                                           |  |  |
| Months of full-time study                                                                                                                          | 4 Months of part-time study 0                                             |  |  |
| If you are successful in obtaining a Canada<br>Graduate Scholarship will you consider<br>applying for a Michael Smith Foreign Study<br>Supplement? | Months of part-time study                                                 |  |  |
| Proposed Host Organization                                                                                                                         |                                                                           |  |  |
| Proposed Host Organization #1                                                                                                                      |                                                                           |  |  |
| Organization                                                                                                                                       | Select ▼ Clear Selection                                                  |  |  |
| Faculty                                                                                                                                            |                                                                           |  |  |
| Department/Division                                                                                                                                | Select ▼ Clear Selection                                                  |  |  |
| Proposed Host Organization #2                                                                                                                      |                                                                           |  |  |
| Organization                                                                                                                                       | Select ▼ Clear Selection                                                  |  |  |
| Faculty                                                                                                                                            |                                                                           |  |  |
| Department/Division                                                                                                                                | Select  ▼ Clear Selection                                                 |  |  |
| Proposed Host Organization #3                                                                                                                      |                                                                           |  |  |
| Organization                                                                                                                                       | Select ▼ Clear Selection                                                  |  |  |
| Faculty                                                                                                                                            |                                                                           |  |  |
| Department/Division                                                                                                                                | Select  ▼ Clear Selection                                                 |  |  |
|                                                                                                                                                    | ✓ Save and validate Save and next  ☐ Preview Sack to Application Overview |  |  |