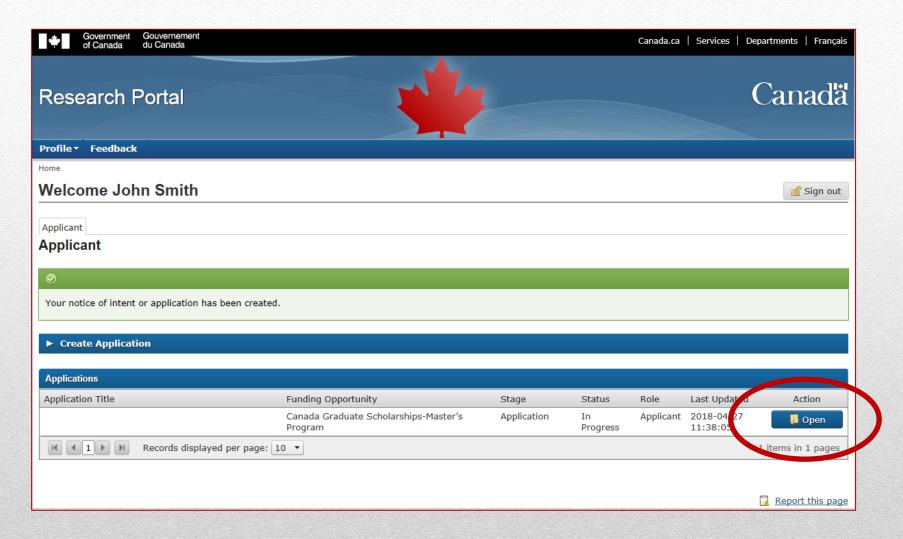

# CGS M – How to apply using Research Portal

### What you need:

- Research Portal account
- Canadian Common CV (CCV) account
- Instructions for completing application
- Instructions for completing CCV

### https://portal-portail.nserc-crsng.gc.ca/s/login.aspx

## Create an account

## Create an application

# Access an application