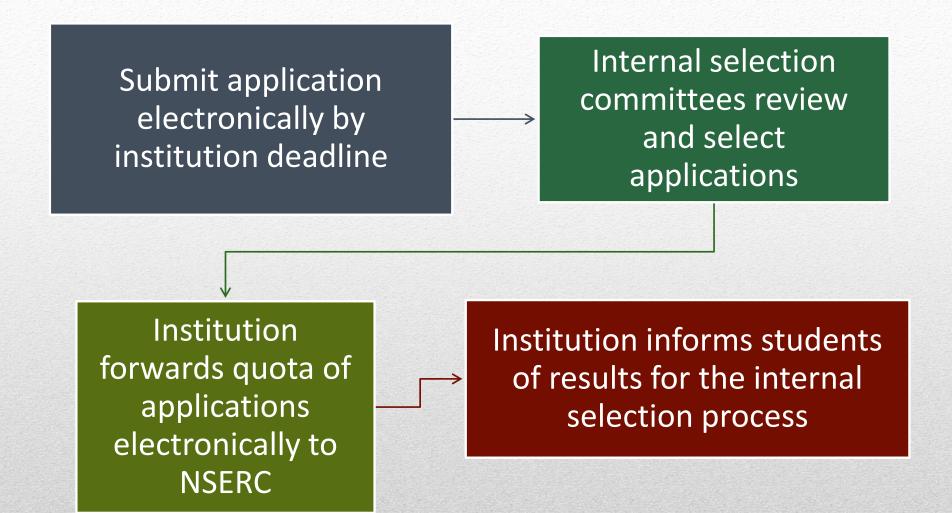

### How to apply

### What happens at your institution?

### What happens at NSERC?

| Cellular and molecular biology                          | Evolution and ecology    |
|---------------------------------------------------------|--------------------------|
| Chemical, biomedical, and materials science engineering | Mathematical sciences    |
| Chemistry                                               | Mechanical engineering   |
| Civil and industrial engineering                        | Physics and astronomy    |
| Computing sciences                                      | Plant and animal biology |
| Earth sciences                                          | Psychology               |
| Electrical engineering                                  |                          |

IMPORTANT: The research subject code you select in your application determines the selection committee.

### **Selection committees**