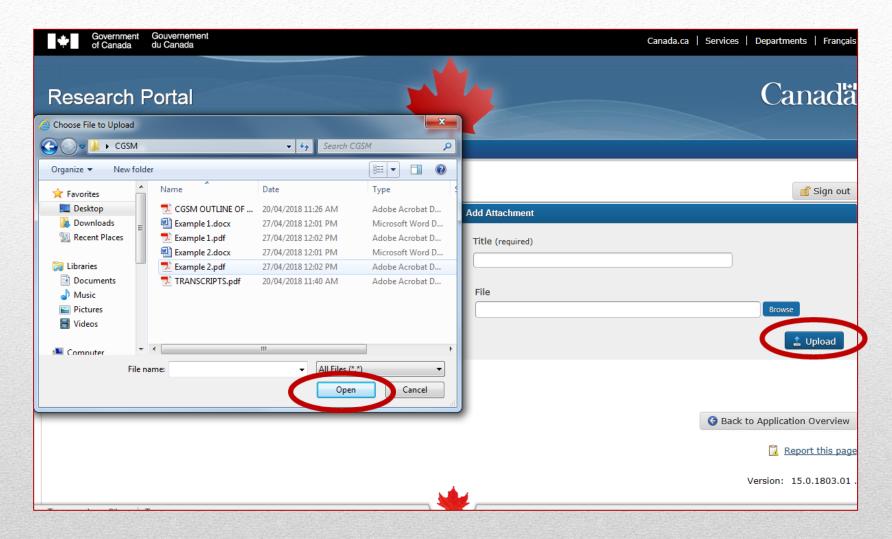

|  |  |
|                                                                                                                                                    | ✓ Save and validate Save and next  ☐ Preview Sack to Application Overview |  |  |

# Module: proposed organizations

















### Page 1: Outline of proposed

research



Upload 2-page PDF file to Research Portal



Detail objectives, hypothesis, method



Position proposed research within context of current knowledge in the field





Describe significance of proposed project to field of research



Use clear, plain language, and avoid jargon: write for researchers outside your field

# Outline of proposed research



















# Module: summary of proposal

















# **Upload attachments**



















## **Link CCV**



















## **Enter CCV confirmation number**





















## **Invite references**

















# Important reminders!

### **Application deadline:**

December 1 at 8:00 p.m. (ET)

## PLAN AHEAD

Allow enough time for your references to complete their assessments

Read the program documentation

















# First point of contact should be the Faculty of Graduate Studies at the institution

CIHR

CGSMA-BESCBM@cihr-irsc.gc.ca

**NSERC** 

schol@nserc-crsng.gc.ca

**SSHRC** 

fellowships@sshrc-crsh.gc.ca

### **CGS M contact information**

















# Postgraduate scholarships

- Objectives and overview
- Eligibility criteria
- Selection criteria
- How to apply using NSERC's online system